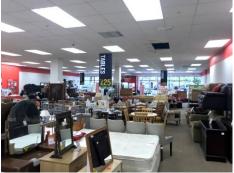

#### The building comprises:-

- (i) Ground floor open-plan sales accommodation, having wide frontage to Market Place.
- (ii) A goods lift facility from the rear, direct to and from the service deck.
- (iii) First Floor storage.
- (iv) The top floor comprises office and staff accommodation, including ladies and gents toilets.