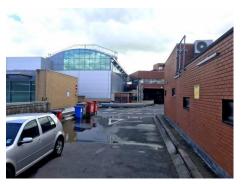

The property enjoys rear servicing facilities, shared with the adjoining Kingfisher Centre, with vehicular access to the service yard area at first floor deck level, which enables deliveries to the property via a goods lift to first floor and ground floor. The property has its own sprinkler system, and an independent fire alarm system.