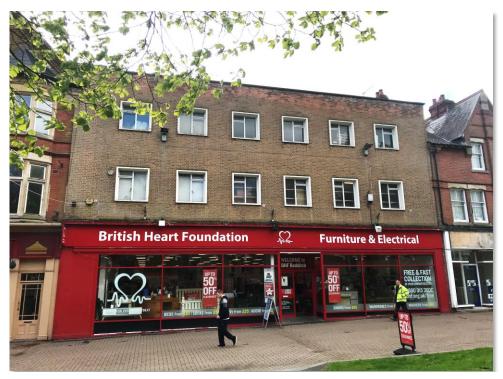

### TO LET

7-9 MARKET PLACE, REDDITCH TOWN CENTRE, WORCESTESHIRE, B98 8AA

# 10,143 SQ FT MODERN RETAIL UNIT WITH UPPER FLOORS

- SPACIOUS PROMINENT RETAIL STORE
- CENTRAL PEDESTRIANISED ZONE
- ADJCENT KINGFISHER CENTRE
- VEHICULAR ACCESS TO SERVICE YARD/DECK
- POTENTIAL FOR REDEVELOPMENT STP
- NEW LEASE OR FREEHOLD

### 7, 8 & 9 MARKET PLACE, REDDITCH TOWN CENTRE, WORCESTESHIRE, B98 8AA

The property is located in a prominent position on Market Place, near Redditch Public Library, Bar Fever and other nearby properties are occupied for a variety of retail uses, including Fever Public House, Cancer Research Campaign and Paddy Power bookmakers.