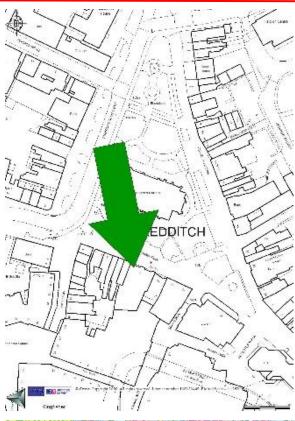

### 7, 8 & 9 MARKET PLACE, REDDITCH TOWN CENTRE, WORCESTESHIRE, B98 8AA

The property is located in a prominent position on Market Place, near Redditch Public Library, Bar Fever and other nearby properties are occupied for a variety of retail uses, including Fever Public House, Cancer Research Campaign and Paddy Power bookmakers.