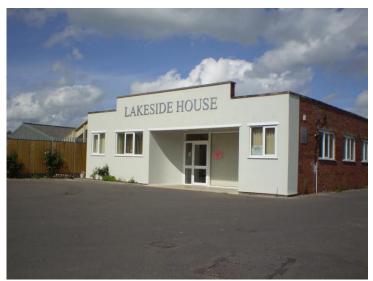

## LAKESIDE HOUSE, 58A ARTHUR STREET, LAKESIDE, REDDITCH, WORCESTERSHIRE, B98 8JY

#### DESCRIPTION

Arthur Street is an established commercial location where the majority of neighbouring properties are factories, showrooms and offices. There is a convenient frequent public transport system and a good supply of local labour.

Lakeside House is substantially built in red brick beneath a flat bituminous felt roof. The building has undergone full refurbishment, with finishes to a high standard, including: Double-glazed UPVC windows; Suspended fissure-tiled ceiling with inset fluorescent lighting; Metal radiators connected to gas-fired central heating boiler; Three-way perimeter trunking; Carpet tiles throughout; Separate male and female WCs; Kitchenette .

There is a forecourt approached direct from Arthur Street to accommodate some 4-5 cars, and a large hard-surfaced communal car-park to the rear (see Plan attached). it is partitioned at present to provide a good complement of general and private offices, male and female WCs, separate male and female Directors WCs and Stationery Store.