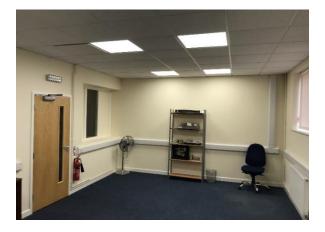

Lakeside House is substantially built in red brick beneath a flat bituminous felt roof. The building has undergone full refurbishment, with finishes to a high standard, including: Double-glazed UPVC windows; Suspended fissure-tiled ceiling with inset fluorescent lighting; Metal radiators connected to gas-fired central heating boiler; Three-way perimeter trunking; Carpet tiles throughout; Separate male and female WCs; Kitchenette .

#### Available Offices:

Unit 1 & 2: 490 sq ft

Unit 3: 608 sq ft

Unit 4: 361 sq ft

TOTAL 1,459 SQ FT NIA