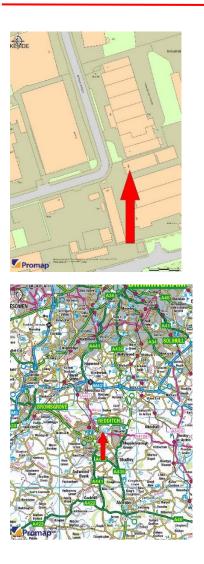

There is a forecourt approached direct from Arthur Street to accommodate some 4-5 cars, and a large hard-surfaced communal car-park to the rear (see Plan attached). it is partitioned at present to provide a good complement of general and private offices, male and female WCs, separate male and female Directors WCs and Stationery Store.