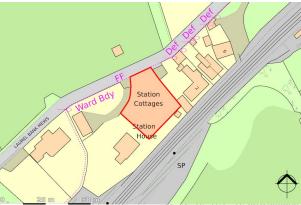

### Description

The plot comprises a roughly rectangular development site of some 0.1789 acres.