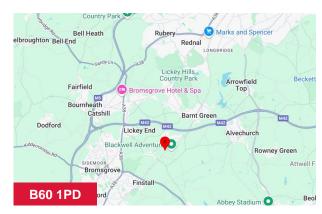

#### Location

The site is located on a meandering lane set between open countryside and the sought after village of Blackwell. Conveniently located for the village school, shop, and renowned Blackwell Golf Club, together with superb road and rail links.

Blackwell has excellent access to the M5 and M42 motorways along with the train stations in Barnt Green and Alvechurch, all within 5 minutes drive.

There are several exceptional schools in the village and surrounding areas. There are numerous local shopping facilities in neighbouring Barnt Green.

The stunning Lickey Hills are just a short distance, offering wonderful walks that enjoy panoramic views over the surrounding countryside.