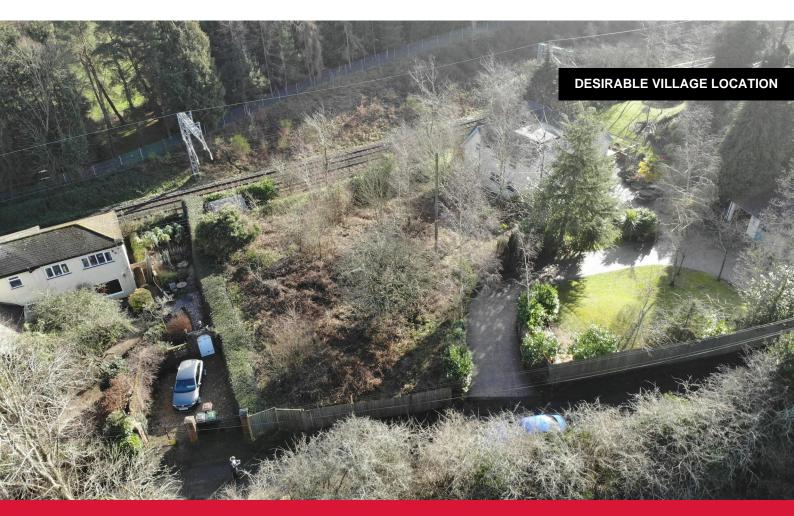

# **FOR SALE**

**Site on Laurel Bank**Blackwell, Bromsgrove, B60 1PD

Potential Residential Development - Sought After Location

**0.18 Acres** (0.07 Hectares)

- Potential Residential Development Site
- Super Location
- Freehold
- 0.179 Acres
- Conditional Offers Considered

### Description

The plot comprises a roughly rectangular development site of some 0.1789 acres.