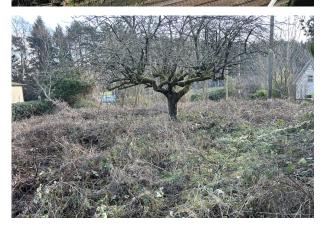

### Description

The plot comprises a roughly rectangular development site of some 0.1789 acres.